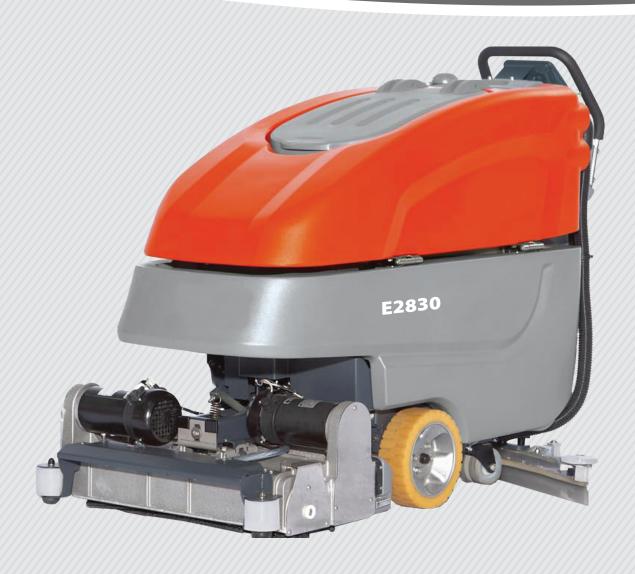

## **E28** | PRODUCT FEATURES

The E28 is a cylindrical brush scrubber with a 28" cleaning path and is available in traction drive. It is a cost effective solution to large scrubbing needs. Advanced technology makes the E28 a part of the innovative walk-behind scrubber line, the E Series. Easy-to-understand controls ensure that the machine is simple to operate. The compact and sleek design results in total operator comfort by focusing on ergonomics and provides an excellent line of sight to the area to be cleaned. The cylindrical deck has an integrated sweeping function and is made of corrosion-resistant aluminum casting. The adjustable handle and ergonomic hand bails offer superior handling of the machine and the traction drive models offer ergonomic, adjustable speed regulation with the turn of a dial. The E28 contains an on-board charger that is convenient and allows the machine to be charged anywhere. When the on-board charger is plugged in, the machine is not operable. The E28 also features simple brush loading and unloading. A parabolic squeegee is standard on the traction drive models and an option on the brush drive models. The squeegees are designed so that no operator adjustment is necessary. This vacuum contains a 30 gallon solution tank and an easy-to-clean, hygienic, 30 gallon recovery tank.